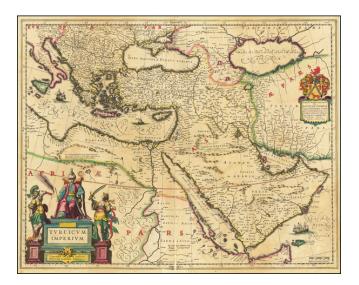

## Barry Lawrence Ruderman Antique Maps Inc.

7407 La Jolla Boulevard La Jolla, CA 92037 www.raremaps.com

(858) 551-8500 blr@raremaps.com

**Turcicum Imperium . . . [shows Cyprus]** 

| Stock#:<br>Map Maker: | 63992op<br>Blaeu |
|-----------------------|------------------|
| Date:                 | 1640 circa       |
| Place:                | Amsterdam        |
| Color:                | Hand Colored     |
| <b>Condition:</b>     | VG               |
| Size:                 | 20 x 16 inches   |
| Price:                | SOLD             |

## **Description:**

Decorative example of Blaeu's map of the Turkish Empire, based upon Blaeu's map of a similar title.

Extends from Sicily and Italy in the west, to the Black and Caspian Seas in the north, and the Gulf of Aden, Red Sea and Saudi Arabia peninsula in the south. Centered on Cyprus.