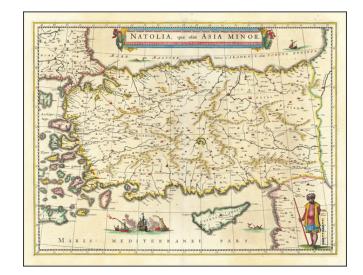

## Natolia quae olim Asia Minor [Includes Cyprus]

**Stock#:** 63981op **Map Maker:** Blaeu

**Date:** 1636

Place: Amsterdam Colored Hand Colored

**Condition:** VG

**Size:** 19 x 15.5 inches

**Price:** \$ 345.00

## **Description:**

Decorative map of Asia Minor, showing Cyprus and the islands of the Aegean.

The map is embellished with a banner cartouche, thirty-two sea monsters, sailing ships at battle, and a large figural cartouche holding a scale of miles. The map extends from the Euphrates to the Aegean Sea, and from the Black Sea to the Mediterranean, including Cyprus and part of Crete.