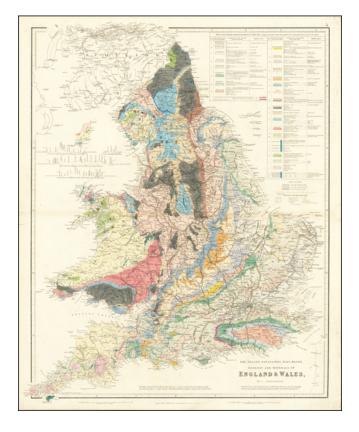

## The Inland Navigation, Rail Roads, Geology and Minerals of England & Wales . . .

**Stock#:** 63973 **Map Maker:** Arrowsmith

Date: 1834 Place: London

**Color:** Hand Colored

**Condition:** VG

**Size:** 20 x 24 inches

## Arrowsmith's Geological Map of England

Striking example of Arrowsmith's map of England, colored by Geological Groups.

The map appeared in Arrowsmith's London Atlas, one of the most popular English atlases of the mid-19th Century.