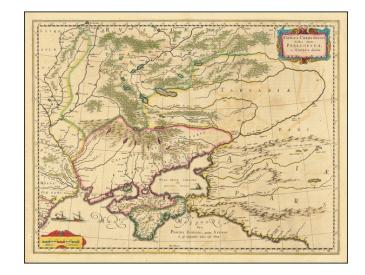

## Taurica Chersonesus, Hodie Przecopsca, at Gazara dicitur.

**Stock#:** 63966op **Map Maker:** Blaeu

**Date:** 1635

Place: Amsterdam Colored Hand Colored

**Condition:** VG

**Size:**  $20 \times 16$  inches

## **Description:**

Blaeu's map of the Ukraine, Crimea, and surrounding Russian regions between the northern coast of the Black Sea and Moscow.

Shows ports, fortified cities and the mouths of the Danube. Minor splitting along the towns, rivers, mountains, etc. Two decorative cartouches. lower fold line that has been repaired.