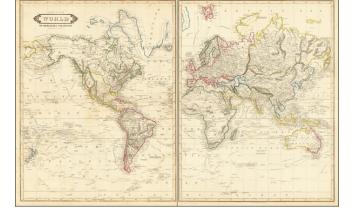

## **Description:**

**Price:** 

Detailed 2-sheet map of the World on Mercator's Projection, published in Edinburgh by Lizars.

The map notes the routes of a number of modern explorers and tracks some of the discoveries in the Arctic and Antarctic regions.

The map seems to focus on the discoveries of circumnavigators at the end of the 18th Century.