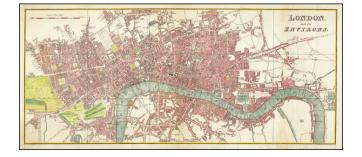

## Barry Lawrence Ruderman Antique Maps Inc.

7407 La Jolla Boulevard La Jolla, CA 92037 www.raremaps.com

(858) 551-8500 blr@raremaps.com

London and its Environs.

| Stock#:    | 63947     |
|------------|-----------|
| Map Maker: | Anonymous |
| Map Maker: | Anonymous |

## **Description:**

Antique engraved map of London, published circa 1805.

Shows much of central London, including Mayfair, Hyde Park, the City of London, and Southwark.

Almost all of the streets are named.

The map shows London before its explosive growth in the late Georgian and Victorian periods.