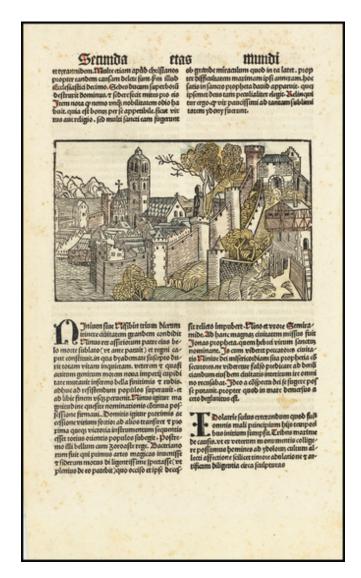

#### The Second Earliest Printed View of Nineveh

Gorgeous example of Hartmann Schedel's incunable view of the Ancient Assyrian City of Nineveh from the small format edition of Schedel's *Liber Chronicum*, perhaps the single most influential secular illustrated book of the 15th century and one of the landmark printed works of the 15th century.