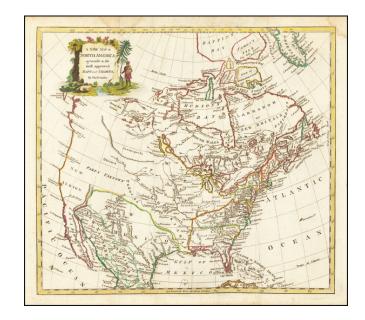

## A New Map of North America, agreeable to the most approved Maps and Charts.

**Stock#:** 63882 **Map Maker:** Conder

Date: 1775 Place: London

**Color:** Hand Colored

**Condition:** VG+

**Size:** 14.5 x 13 inches

## **Description:**

Decorative map of North America with a large title cartouche.

The map shows the British Colonies still extending to the Mississippi, although Pennsylvania is now truncated. East and West Florida are shown.

The northwest coast of America is still New Albion, with the Straits of Martin Aguilar shown, as is the Straits of Juan De Fuca. Pre-dates MacKenzie's explorations in northwest Canada.