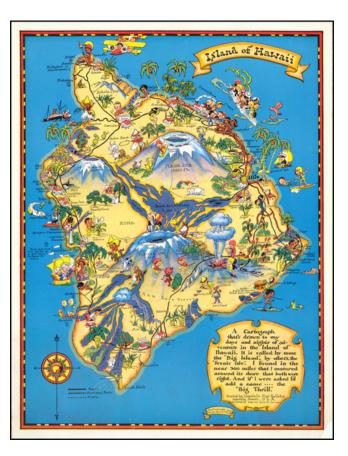

## Barry Lawrence Ruderman Antique Maps Inc.

7407 La Jolla Boulevard La Jolla, CA 92037 www.raremaps.com

(858) 551-8500 blr@raremaps.com

Island of Hawaii

| Stock#:           | 63881            |
|-------------------|------------------|
| Map Maker:        | Taylor White     |
| Date:             | 1931             |
| Place:            | Boston           |
| Color:            | Color            |
| <b>Condition:</b> | VG+              |
| Size:             | 11 x 14.5 inches |
| Price:            | SOLD             |

## **Description:**

Marvelous whimsical map of the Big Island by Ruth Taylor White one of the most famous pictograph artists of the period.

Ruth Taylor White was among the most prolific makers of pictographic maps. Her whimsical style combines her artistic skills with local color and flavor, making her maps among the most collected pictographic maps.