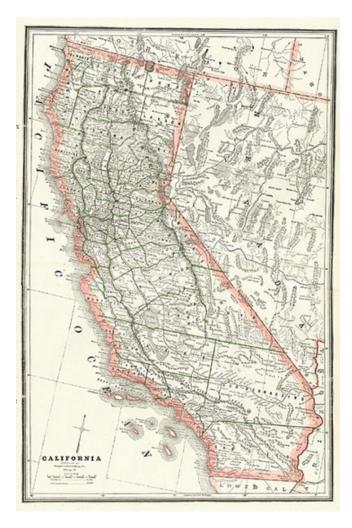

## California

| Stock#:           | 6388                    |
|-------------------|-------------------------|
| Map Maker:        | People's Publishing Co. |
| Date:             | 1886                    |
| Place:            | Chicago                 |
| Color:            |                         |
| <b>Condition:</b> | VG+                     |
| Size:             | 18.5 x 12 inches        |
| Price:            | SOLD                    |

## **Description:**

Detailed map of the state showing cities, towns, rivers, mountains and other interesting detail. Ventura County shown, but no Orange County or Riverside County. Very detailed map.