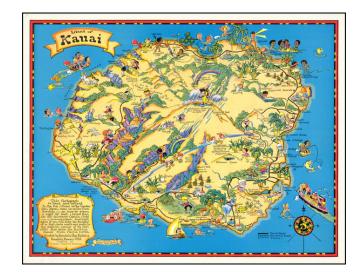

## **Island of Kauai**

**Stock#:** 63876

Map Maker: Taylor White

Date: 1931Place: BostonColor: Condition: VG+

**Size:** 14.5 x 11.5 inches

**Price:** SOLD

## **Description:**

Marvelous whimsical map of Kauai by Ruth Taylor White, one of the most famous pictograph artists of the period.

Ruth Taylor White was among the most prolific makers of pictographic maps. Her whimsical style combines her artistic skills with local color and flavor, making her maps among the most collected pictographic maps.