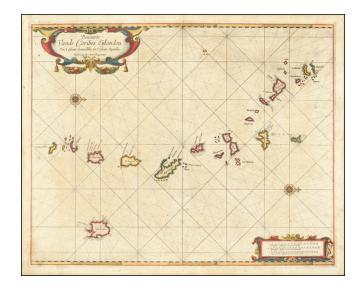

# Pascaert vande Caribes Eijlanden van't Eijlant Granadillos, tot't Eijlant Anguilla. Befchreven door Arent Roggeveen. Robyn. Ex

- Stock#:63870Map Maker:Roggeveen / Robijn
- Date:1675 (1680 ca)Place:AmsterdamColor:Hand ColoredCondition:VG+Size:22 x 18 inches

## **Description**:

Fine early sea chart, extending from Anguilla, St. Martin and St. Barths in the northwest to Barbados, St. Vincent, the Grenadines, and Bequia in the southeast.

The chart is oriented with west at the top and is centered on Martinique and Dominica. Other islands shown include St. Lucia, Marie Galante, Guadalupe, Margarite, Antigua, Monserrate, Barbuda, St. Kitts, Neves, and Sint Eustatius.