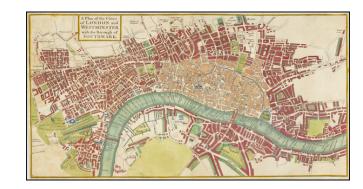

## A Plan of the Cities of London and Westminster with the Borough of Southwark.

**Stock#:** 63852

Map Maker: Anonymous

Date: 1740 Place: London

**Color:** Hand Colored

**Condition:** VG

**Size:** 16 x 8 inches

## **Description:**

Detailed antique map of London, focusing on Central London between Hyde Park and the Tower of London.

The map includes many landmarks, such as St. Paul's Cathedral, and names most of the streets.

A fascinating map of London before it would be massively transformed during the 19th century.