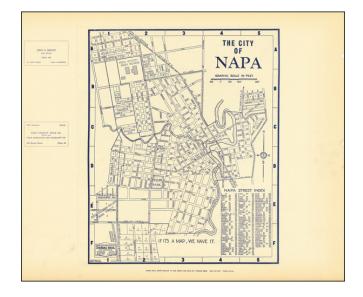

## Barry Lawrence Ruderman Antique Maps Inc.

7407 La Jolla Boulevard La Jolla, CA 92037

www.raremaps.com

(858) 551-8500 blr@raremaps.com

Map of the City of Napa (and) Vallejo and Vicinity

| Stock#:           | 63838           |
|-------------------|-----------------|
| Map Maker:        | Thomas Brothers |
| Data              | 1920            |
| Date:             | 1010            |
| Place:            | Oakland         |
| Color:            | Uncolored       |
| <b>Condition:</b> | VG+             |
| Size:             | 14 x 18 inches  |
| Price:            | SOLD            |

## **Description:**

Early map of Napa, with a map of Vallejo on the verso.

Nice plan of the area, including streets, major buildings, railroad lines, etc.