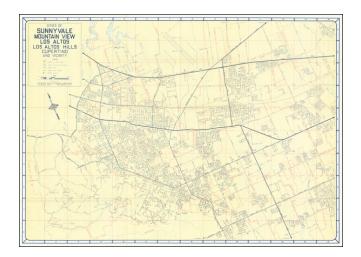

## (Silicon Valley) Cities of Sunnyvale Mountain View Los Altos Los Altos Hills Cupertino and Vicinity

- Stock#:63837Map Maker:California State Automobile<br/>Association
- Date:1950 circaPlace:San FranciscoColor:ColorCondition:VG+Size:27 x 19 inches

## **Description:**

Detailed road map of part of Silicon Valley issued by the California State Automobile Association.

The map covers Sunnyvale, Mountain View, Los Altos, Los Altos Hills, and Cupertino.

Shows schools, parks, block numbers, street names, etc.