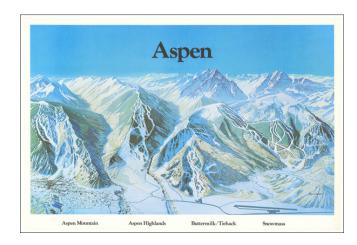

## Aspen

**Stock#:** 63801 **Map Maker:** Brown

Date: 1980 circaPlace: AspenColor: Condition: VG+

**Size:**  $37 \times 25$  inches

**Price:** SOLD

## **Description:**

Attractive vintage poster of Aspen, Colorado by famed ski trail artist Bill Brown.

Bill Brown painted trail maps for a decade in the late '70s through the '80s, and there are three of his ski maps in Colorado still in use, Buttermilk, Wolf Creek, and Aspen Mountain.