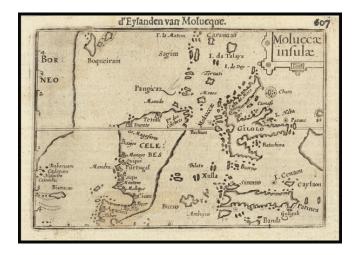

## Barry Lawrence Ruderman Antique Maps Inc.

7407 La Jolla Boulevard La Jolla, CA 92037

www.raremaps.com

(858) 551-8500 blr@raremaps.com

Moluccae insulae

| Stock#:<br>Map Maker: | 63784<br>Bertius   |
|-----------------------|--------------------|
| Date:                 | 1609               |
| Place:                | Middelburg         |
| Color:                | Uncolored          |
| <b>Condition:</b>     | VG                 |
| Size:                 | $5 \ge 3.5$ inches |
| Price:                | \$ 245.00          |

## **Description:**

Attractive miniature map of the Indonesian Spice Islands located between Borneo and Irian Jaya.

Locates the islands of Celebes, Halmahera, Buru, Banda, etc.

A very early look at this famous part of the world. From Bertius' *Caert Thresoor*.