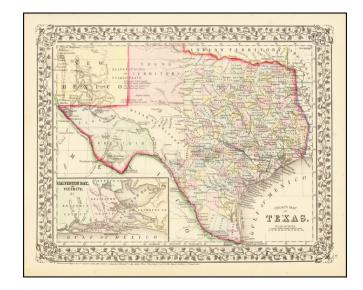

## **County Map of Texas**

**Stock#:** 63745 **Map Maker:** Mitchell Jr.

**Date:** 1870

**Place:** Philadelphia

**Color:** Color **Condition:** VG+

**Size:** 14 x 11 inches

Price: SOLD

## **Description:**

Detailed map of Texas, colored by counties, with inset map of Galveston region.

The western portion of the state is still dominated by Young, Bexar, El Paso and Presidio Counties. Notes in the west show the Llano Estacado.

An excellent regional map of the period.