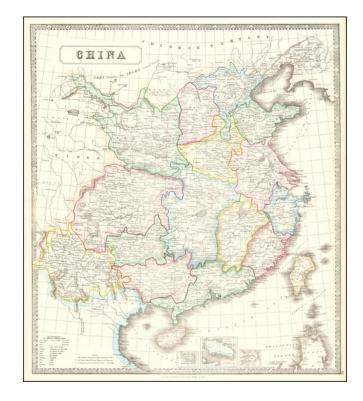

### China at the Start of the Second Opium War

Scarce map of China, published in Liverpool by George Philip.

The map includes inset maps of Hong Kong, Chusan and Amoy.

A glossary of Chinese words appears at the lower left, with a note regarding the opening of 5 ports in 1842, following the conclusion of the first Opium War.