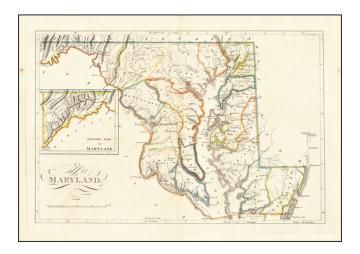

### Antique Map of Maryland from the Early 19th Century

Nice example of Carey's map of Maryland, one of the best large format maps of the state to appear in a Commercial Atlas.

The map is attractively hand-colored by counties and shows, towns, roads, mountains, rivers, lakes, islands, bays and a host of other early important details. Large inset of Western Maryland.

Carey's *General Atlas* published in 1814 was the first American Atlas to be offered for sale with hand coloring on the maps.