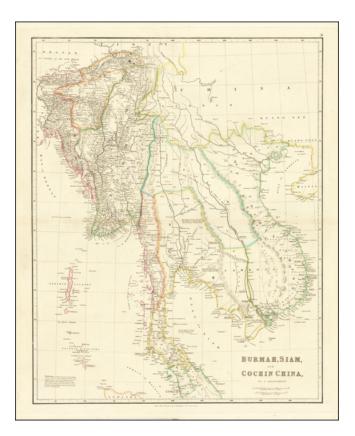

## Barry Lawrence Ruderman Antique Maps Inc.

7407 La Jolla Boulevard La Jolla, CA 92037

www.raremaps.com

(858) 551-8500 blr@raremaps.com

Burmah, Siam and Cochin China

| Stock#:           | 63725            |
|-------------------|------------------|
| Map Maker:        | Arrowsmith       |
| Date:             | 1832             |
| Place:            | London           |
| Color:            | Outline Color    |
| <b>Condition:</b> | VG+              |
| Size:             | 20 x 26.5 inches |
| Price:            | SOLD             |

## **Description:**

Interesting, detailed antique map of Southeast Asia published by John Arrowsmith in London in 1832.

The map is noteworthy for its political delineations, including the following states:

- Empire of Anam
- Camboja
- Siam
- Lao
- Burmah