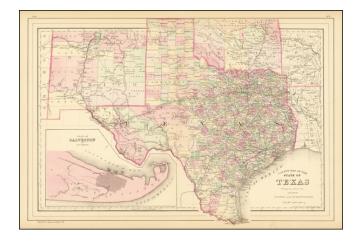

## County Map of The State of Texas Showing also portions of the Adjoining States and Territories

Stock#:63708Map Maker:Mitchell Jr.

Date:1886Place:PhiladelphiaColor:ColorCondition:VG+Size:21 x 13 inches

## **Description:**

A detailed map of Texas, colored by counties and showing most of Indian Territory and New Mexico.

The counties of Texas are still incomplete in the west.

The map shows towns, railroads, rivers, springs, forts, and other important details throughout the map. Large inset of Galveston and nice detail in New Mexico and portion of Indian Territory.