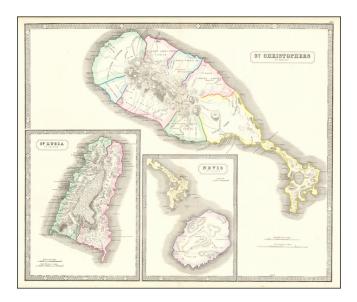

## St. Christophers [with] St. Lucia [with] Nevis

| Stock#:            | 63704              |
|--------------------|--------------------|
| Map Maker:         | Philip & Son       |
| Date:              | 1854               |
| Place:             | London             |
| Color:             | Color              |
| <b>Condition</b> : | VG+                |
| Size:              | $24 \ge 20$ inches |
| Price:             | SOLD               |

## **Description:**

Scarce map of the islands of Nevis, St. Christopher and St. Lucia, published by George Lucas.

The map is drawn from Thomson's earlier maps of the same group of islands.