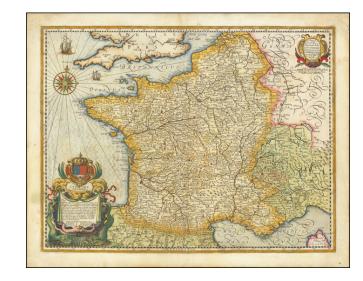

#### The French Empire in 1637

Fine early map of France, published by Melchior Tavernier.

The use of the title L'Empire Francois is quite unusual, given that France was, at the time, a Kingdom and would not use the term "Empire" until Napoleon.