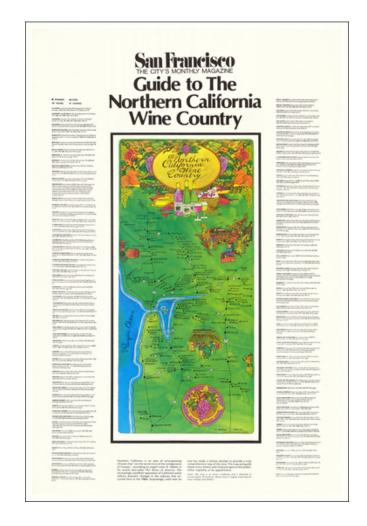

## **Guide To The Northern California Wine Country**

**Stock#:** 63697 **Map Maker:** Daijogo

**Date:** 1973

**Place:** San Francisco

**Color:** Color **Condition:** VG+

**Size:** 21.5 x 34 inches

**Price:** SOLD

## **Description:**

Scarce vintage map of California Wine Country, published by the San Francisco monthly magazine.

The map lists about 130 winemakers in northern California, centered on Napa County, Sonoma County, and the Central Valley.