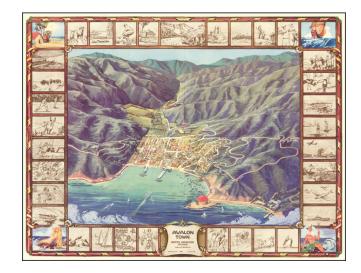

## Pictorial Map of Avalon, During the Catalina Golden Age

Decorative birdseye view of the town of Avalon on Santa Catalina Island, off the coast of Southern California.

Includes a striking birdseye view of the town, Casino, harbor and vicinity, showing streets, buildings, piers and a host of other details. The view is ringed by 36 vignettes showing various local and fictional scenes. On the back is a large map of the Island and a directory for Avalon Town.

One of the few large format views of Avalon.

Original artwork by Wren Lister.