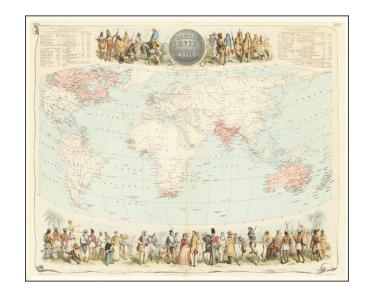

## **Description:**

Unusual map of the British Empire, published in London.

Britain and her colonies are illustrated in red, with characters along the top illustrating the indigenous dress of the various colonies.

The map includes an ethnographic depiction of the various indigenous British Colonial people throughout the world, including Australian Settlers and Natives,

Two tables show additional details regarding the British Colonies.