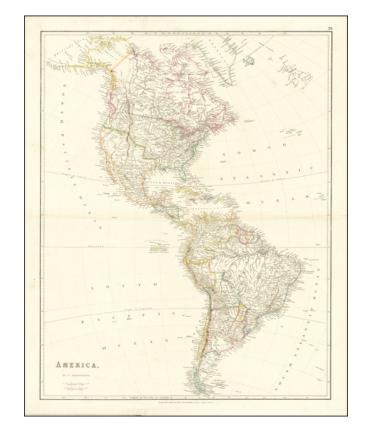

## **Description:**

Detailed map of America, by John Arrowsmith.

The map shows Russian America, no boundary with Canada west of the Rocky Mountains, several mythical rivers flowing from San Francisco Bay toward Salt Lake and a host of other details. Attractive wash colors.

Excellent detail in Canada and the Transmississippi West.