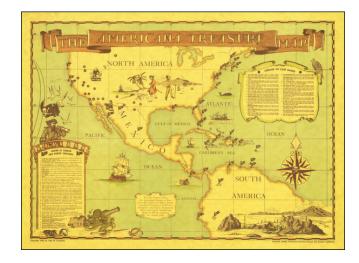

## **Description:**

Vintage pictorial treasure map focusing on the United States, Central and northern South America, and the Caribbean. This vintage pictorial map was published in Los Angeles in 1952 by Marvel Maps.

The map includes two legends, "Legend of Lost Mines" lettered A-U, and "Legend of Sunken and Buried Treasures" numbered 1-40.

According to one of the cartouches: "This Map Proposes to Show the Approximate Locations of Some of the Best Known Lost Mines, Sunken and Buried Treasures in the Western Hemisphere According to Authenticated History and Legend. Compiled and Drawn by John D. Lawrence, Los Angeles, Calif."