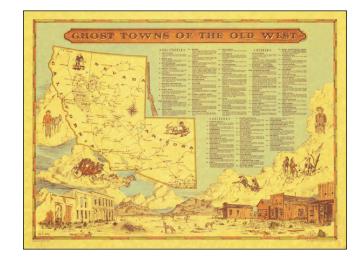

## **Description:**

Attractive vintage pictorial ghost town map, focusing on the American Southwest, including ghost towns in California, Nevada, and Arizona.

The map was published in Los Angeles by Marvel Maps. It was drawn by John D. Lawrence, who also did other similar maps.

The map covers California (34 locations), Nevada (25 locations), and Arizona (27 locations).

A great vintage map for lost treasure, ghost towns, lost mining towns, etc.