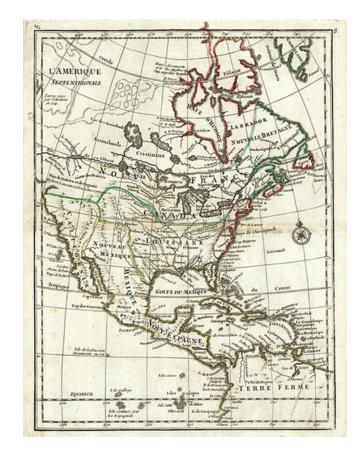

## L'Amerique Septentrionale

**Stock#:** 6363 **Map Maker:** Le Rouge

**Date:** 1748 **Place:** Paris

**Color:** Outline Color

**Condition:** VG

**Size:** 11 x 8 inches

**Price:** SOLD

## **Description:**

Scarce map of North America, with an early example of the Bay of the West and River connecting Hudson's Bay and the Pacific, as well as a second River of the West, which connectes Lake Superior to the Pacific, via the Lake of the Woods. The Great Lakes are misconfigured. Nice treatment on the interior of North America, with many Indian place names. An excellent collector's map.