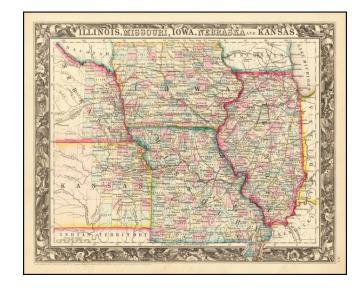

## Illinois, Missouri, Iowa, Nebraska and Kansas

**Stock#:** 63616 **Map Maker:** Mitchell Jr.

**Date:** 1860

**Place:** Philadelphia

**Color:** Color **Condition:** VG+

**Size:** 13.5 x 11 inches

**Price:** SOLD

## **Description:**

Rare map of the Midwest and part of the Plains region, which appeared in the first edition of SA Mitchell Jr's New General Atlas.

The map is colored by counties and shows towns, rivers, railroads, lakes, forts and other details.