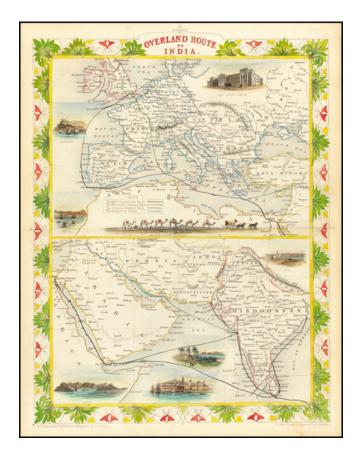

## **Description:**

Striking full color example of this fascinating map, showing the various trade routes to Europe, with a larger map of Europe and the Mediterranean at the top, and a detailed regional map of the Middle East and Western India at the bottom.

Decorative vignettes of Gibralter, the London Post Office, Malta, Aden, Madras and Bombay, and the Mail Crossing the Desert by Camel. Engraved for *R. Montgomery Martin's Illustrated Atlas*. Tallis was one of the last great decorative map makers. His maps are prized for the wonderful vignettes of indigenous scenes, people, etc.