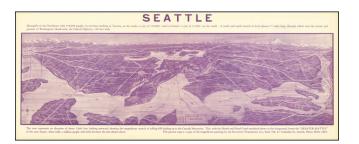

## **Description:**

Promotional antique bird's eye view panorama for Seattle, "Metropolis of the Northwest. . . "

An exceptional view, centered on Lake Washington, with Everett at the far left and Tacoma at the far right. The map shows the eastern shore of Bainbridge Island, through the Lake Washington Ship Canal to Green Lake, Medina, Bellevue, Mercer Island, etc.

Mount Rainier and Mount Baker are shown in the distance.

This view was separately issued and intended to be folded up and mailed.