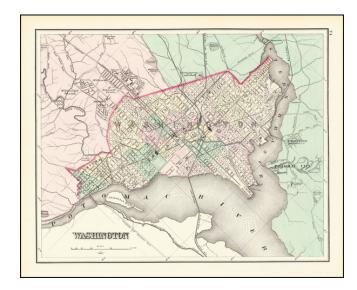

## **Description:**

Interesting plan of Washington DC and Vicinity, from Gray's Atlas of the United States.

Shows Potomac City, Uniontown, Mt. Pleasant Village, early roads, buildings, the US. Arsenal, bridges, the Washington Monument, Smithsonian, Navy Yard, Powder Magazine, early bridges and a host of other details shown. The National Course race track, US Lunatic Asylum and Columbia Institute for the Deaf and Dumb are among the more fascinating points of interest shown on the map.