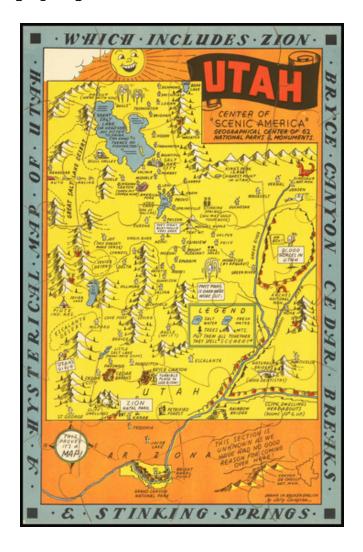

## [Puzzle Map] A Hysterical Map of Utah Which Includes Zion Bryce Canyon Cedar Breaks & Stinking Springs

**Stock#:** 63591

Map Maker: Lindgren Brothers

Date: 1939Place: SpokaneColor: Condition: VG

**Size:** 6 x 9 inches

## **Description:**

Rare pictorial puzzle map of Zion National Park, drawn in Broken English by Joll Lindgren Brother of Spokane, Washington.

A fine example of one of the rarest of Jolly Lindgren's Hysterical Maps, filled with the characteristic humor.