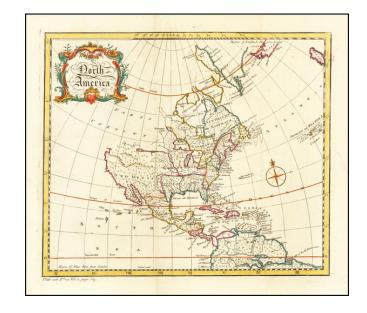

## **North America**

**Stock#:** 63583 **Map Maker:** Gibson

Date: 1760 Place: London

**Color:** Hand Colored

**Condition:** VG+

**Size:** 12.5 x 10.5 inches

**Price:** SOLD

## **Description:**

Decorative map of North America, published during the French & Indian War.

The map provides a very large inaccurate depiction of the Great Lakes, along with a disembodied river and lake system in the west. There is no northwest coast of America. There is a hint of a Northwest Passage near Cape Churchill.