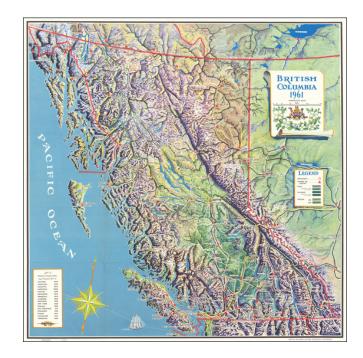

## **Description:**

Finely executed pictorial map of British Columbia, published for the British Columbia Natural Resources Conference.

The map provides a remarkable topographical presentation of British Columbia's complex terrain.

The legend locates:

- Settlements
- Airports / Airstrips
- Roads (proposed, in use and under construction)
- Railroads (proposed, in use and under construction)
- Oil & Gas Pipelines