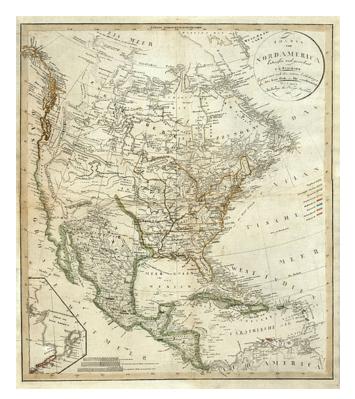

## Charte Von Nord America Entworfen und gezeichnet von C.G. Reichard....Lewis, Clarke u. Pike...1817

| Stock#:    | 6357     |
|------------|----------|
| Map Maker: | Reichard |

| Date:             | 1817                 |
|-------------------|----------------------|
| Place:            | Weimar               |
| Color:            | <b>Outline</b> Color |
| <b>Condition:</b> | VG                   |
| Size:             | 23 x 20.5 inches     |
|                   |                      |

#### **Description**:

Rare large format map of North America, with intersting detail, especially in the Northwest and west of the Missisissippi River. Wheat notes that the map, which was issued one year after Melish's seminal map, incorporates the western notions of Nicholas King for interpretations of the explorations of Lewis & Clark. The Jefferson, Madison and Gallatin Branches of the Missour are shown, but Wheat notes that the southwest is curious, with a mountain range called Berge des Platten Flusses extending easterly from California across the Mojave Desert and the Great Basin. The Columbia River turns due North. The Spanish Provincial governments in Louisiana Territory are named, including New Orleans, Mississippi and Louisiana. Georgia still extends to the Mississippi River. Massive Northwest Territory. Nicholas King drew a map for the War Department from the notes of Lewis & Clark, which now resides in the Boston Athaneum. Wheat makes and extensive discussion of the King maps, which we will not repeat here. The western extemity of the Gallatin Fork reaches the Sierras in California. A fascinating early map of the West and Northwest and an essential map for Western and Northwestern Collectors. Wheat 323.