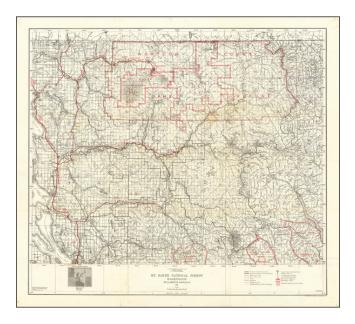

## Mt. Baker National Forest Washington Willamette Meridian 1931

| Stock#:<br>Map Maker:                            | 63569<br>U.S. Department of Agriculture     |
|--------------------------------------------------|---------------------------------------------|
| Date:<br>Place:<br>Color:<br>Condition:<br>Size: | 1931<br>Washington, D.C.<br>Uncolored<br>VG |
| Price:                                           | SOLD                                        |

## **Description**:

Detailed map of the Mount Baker National Forest, published by the US Forestry Service.

The map provides a detailed over view of the regional topography, roads, rivers, mountains, lakes, etc.

Includes game preserves, highlighted in pink, with the major roads and wagon roads in red. Black and white photos on the verso.

**Detailed Condition:**