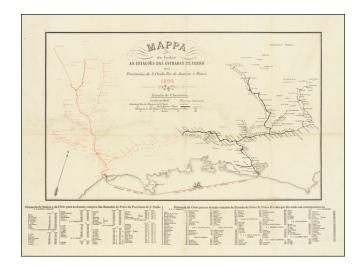

## **Description:**

Rare separately published Railroad map, published in Sao Paulo in 1880.

The map illustrates the railroad lines in the provinces of Sao Paolo (in red) and Rio de Janeiro e Minas (in black). The shipping line from Rio to Santos is also shown (330 kilometers).

At the bottom is a distance table, showing distances to from each station in Brazil either Santos or Corte, near Rio de Janeiro.

Rarity

We note a single copy in the National Library of Brazil.