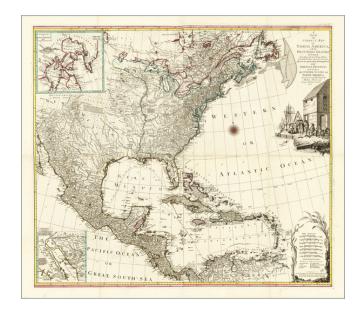

## **Barry Lawrence Ruderman Antique Maps Inc.**

7407 La Jolla Boulevard La Jolla, CA 92037

www.raremaps.com

(858) 551-8500 blr@raremaps.com

A New and Correct Map of North America with the West India Islands, Divided According to the Last Treaty of Peace ... 20th of Jan. 1783 ... Particularly Distinguished the Thirteen Provinces wich Compose the United States of North America

## **Description:**

Fine example of Lotter's four-sheet map of the newly formed United States, based upon a map originally published by Bowen & Gibson and later by Jefferys, and Sayer & Bennett.

The map is a completely different engraving and includes a striking cartouche showing trade in America. The geography and insets are largely unchanged from the contemporary Sayer & Bennett map.

One of the map's two insets is a map of the Gulf of California (here called "Sea of California"), after Kino, titled: "The Passage by Land to California Discover'd by Father Eusebius Francis Kino a Jesuit: between the Years 1698 and 1701. before which, and for a Considerable Time Since California has always been described in all Charts & Maps as an Island."