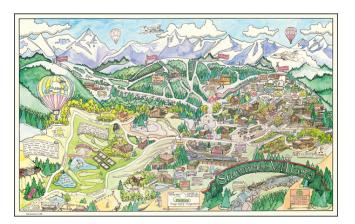

## **Description:**

Decorative pictorial map of Snowmass Village, Colorado, drawn by artist James Giattino.

The map promotes the recreational industries of Snowmass, both summer and winter. The ski mountain can be seen across the top, highlighting the four peaks serviced by ski lifts, with 14,000 foot mountains of the Rockies in the distance, and several hot air balloons across the horizon.

Snowmass Village is packed with advertising for various local restaurants, hotels, sports apparel stores, and other businesses, including horseback riding and rafting in the foreground.