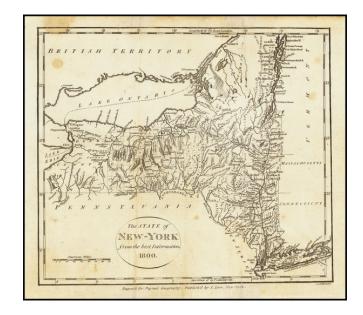

## The State of New York from the best Information 1800

**Stock#:** 63538 **Map Maker:** Payne

Date: 1800
Place: New York
Color: Uncolored

**Condition:** VG

**Size:** 8.5 x 7.5 inches

**Price:** SOLD

## **Description:**

A detailed 18th Century map of the State of New York, showing towns, counties, roads, rivers, townships, etc. Ni

One of the few obtainable 18th Century separate maps of the State. \

Payne's New & Complete Geography was one of the earliest publications to include a complete set of American State maps, along with the works by Carey, Scott and Reid.