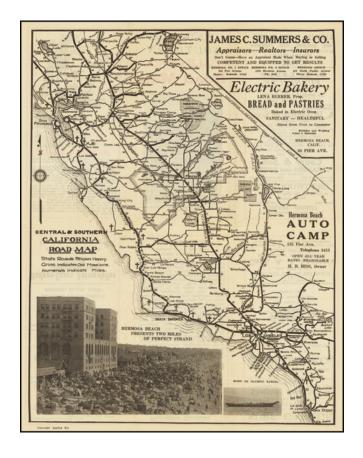

#### **Promoting Hermosa Beach**

Rare promotional road map for Southern California, packed full of regional advertising.

Includes a large photograph of Hermosa Beach and a smaller photo of "Olympic Barges."

The promotional details relate to Hermosa Beach and Redondo Beach.