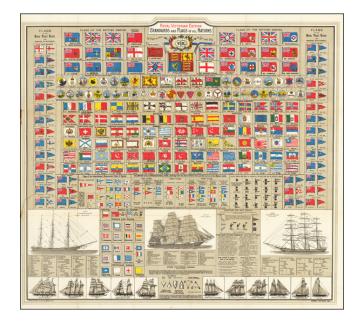

## **Royal Victorian Edition Standards and Flags of All Nations**

| Stock#:           | 63515              |
|-------------------|--------------------|
| Map Maker:        | Philip & Son       |
| Date:             | 1899 circa         |
| Place:            | London             |
| Color:            | Color              |
| <b>Condition:</b> | VG+                |
| Size:             | 25.5 x 26.6 inches |
| Price:            | SOLD               |

## **Description**:

Rare separately published folding guide showing a fast array of flags, coats of arms, signal flags, pilots flags and semaphore, distress signals and other signals.

Toward the bottom are model sailing vessels, intended to assist with recognition of ships at sea.

Gorgeous chromolithographic color cover and interesting Mariner's compass rose on verso.