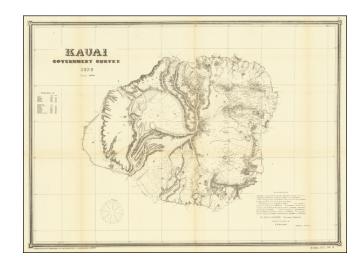

## Kauai Government Survey 1878

**Stock#:** 63501

Map Maker: Hawaiian Government Survey

**Date:** 1878

**Place:** Washington, D.C.

**Color:** Uncolored

**Condition:** VG

**Size:** 25 x 18 inches

### The First Modern Map of Kauai

Detailed map of Kauai, published by the Hawaiian Surveyor General, W.D. Alexander.

Finely detailed topographical map of Kauai, the culmination of the first systematic scientific survey of the Island of Kauai during the 1870s.

Includes a table of distances between Nawiliwili and various points.