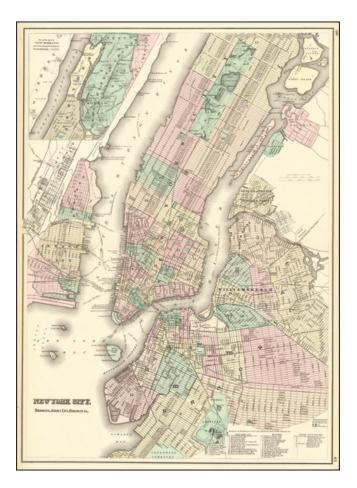

## **Description:**

Interesting map of NYC and vicinity oriented with north at the top (most other double page maps of New York from this era are oriented with east at the top).

Shows parks, streets, wards, buildings, rail lines, wharfs, and many other features. Inset of Upper NYC and part of Westchester County. Also shows much of Brooklyn, Hoboken and Jersey City.

A nice large format map.