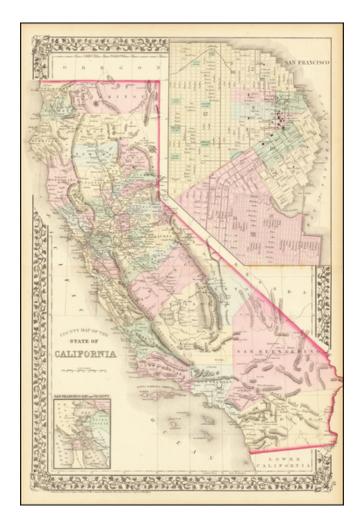

## **County Map of the State of California (San Francisco Inset)**

**Stock#:** 63499 **Map Maker:** Mitchell Jr.

**Date:** 1874

**Place:** Philadelphia

**Color:** Color **Condition:** VG

**Size:** 14 x 21.5 inches

#### Large San Francisco Inset

Nice example of Mitchell's map of California, published in 1874.

Attractive map of California, colored by county. Predates a number of Southern California Counties. Inset of San Francisco. Shows towns, roads, railroads, rivers, lakes, mountains, missions, etc.