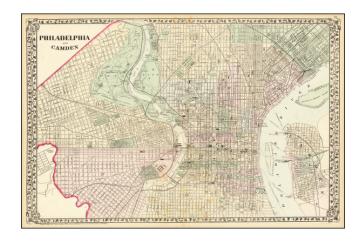

## Plan of the City of Philadelphia and Camden

Stock#: 63465 Map Maker: Mitchell Jr.

1872 Date:

Philadelphia Place:

Color: Color **Condition:** VG+

Size: 22 x 14.5 inches

Price: **SOLD** 

## **Description:**

Scarce map of Philadelphia, hand colored by wards, and showing streets, parks, buildings, depots, public buildings, wharfs, roads, islands, ferry crossings, etc.

This is a very unique format of the map, which appeared only briefly in Mitchell's *New General Atlas*. Beautiful wash color example.